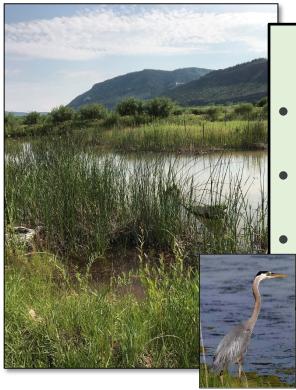

The **Southwest Wetland Focus Area** partners are sponsoring a tour of 3 Animas River properties where landowners have put in place innovative floodplain and riverside management practices.

When: September 30, 2017, 10am to 4pm

**Where:** We will visit the Cole Property, the Waterfall Ranch, and the James Ranch.

SW-WFAC will provide lunch, courtesy of James Ranch!

Space is limited to 20. RSVP to Ann Oliver at annsoliver@gmail.com or (970) 903-9361